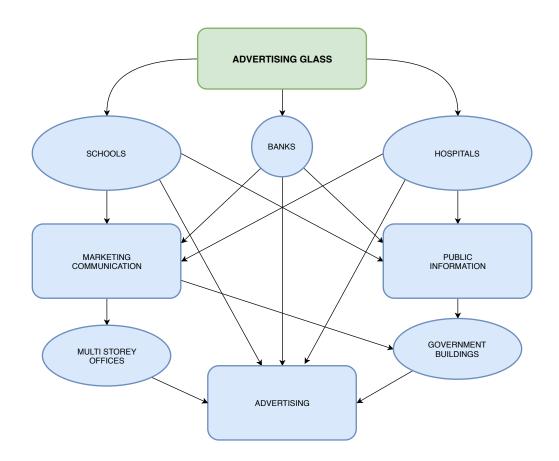

#### **Advertising Glass Revenue Applications**

- Schools can generate Revenue and broadcast important Information.
- Government buildings can generate revenue and perform public awarenessbroadcasts.
- Commercial developers and Banks can promote their brands and generate revenue from 3rd party advert sales.
- Hospitals can promote treatments, procedures HMOs and government Initiatives.
- Retail & Hospitality Sector Promotion campaigns
- Transport Infrastructure enhancement and innovation