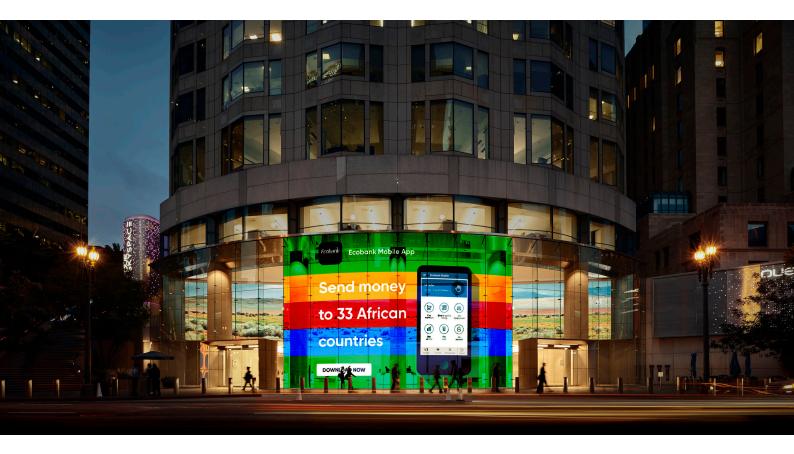

Advertising Glass is a day light visible transparent LED display technology that allows you to transform glass, facades, windows and storefronts into an advertising and marketing platform while still allows for retaining almost full visibility both ways and allowing natural daylight in.

Using this innovative technology it is possible to bring windows, storefronts and building facades to life with stunning and eye catching graphics, videos and animation to create spectacular rich media content which literally grabs attention from both short and long distances, in both night and day.

Advertising Glass has pushed the boundaries of modern architecture giving the ability to transform glass or windows into a vibrant, eye-catching and useful medium for advertising, brand awareness, promotions and most importantly client and customer engagement.