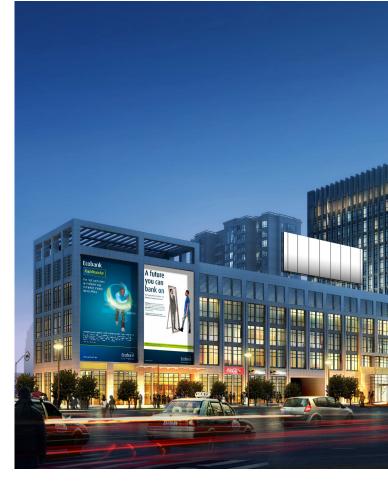

#### **Concept & Introduction**

Advertising Glass is the latest innovation in LED display technology that goes above and beyond the limitations of traditional forms of advertising media and digital signage.

Advertising Glass is a day light visible transparent LED display technology that allows you to transform glass, facades, windows and storefronts into an advertising and marketing platform while still allows for retaining almost full visibility both ways and allowing natural daylight in.

Designed and developed to marry digital content with architecture, Advertising Glass is the first LED display technology to offer up to 80% transparency which allows windows and building facades to be used as high impact visual display platforms while preserving the view from both within and into building.

Using this innovative technology it is possible to bring windows, storefronts and building facades to life with stunning and eye catching graphics, videos and animation to create spectacular rich media content which literally grabs attention from both short and long distances, in both night and day.

Advertising Glass has pushed the boundaries of modern architecture giving the ability to transform glass or windows into a vibrant, eye-catching and useful medium for advertising, brand awareness, promotions and most importantly client and customer engagement.