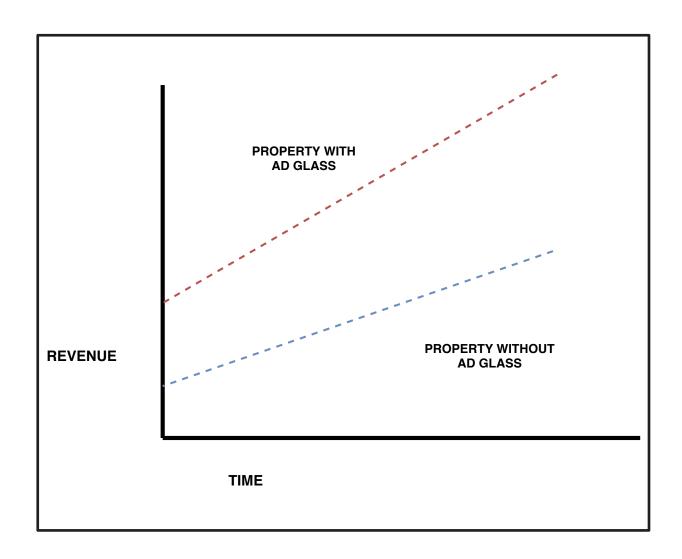

Although this Glass obviously represents a highly lucrative and logical space for advertising and marketing to a vast close proximity audience, the fact remains that this Glass is not being use to interact or communicate with this audience. But rather it's just unused, empty space.

#### **Advertising Glass Revenue Applications**

- Schools can generate Revenue and broadcast important Information.
- Government buildings can generate revenue and perform public awarenessbroadcasts.
- Commercial developers and Banks can promote their brands and generate revenue from 3rd party advert sales.
- Hospitals can promote treatments, procedures HMOs and government Initiatives.
- Retail & Hospitality Sector Promotion campaigns
- Transport Infrastructure enhancement and innovation