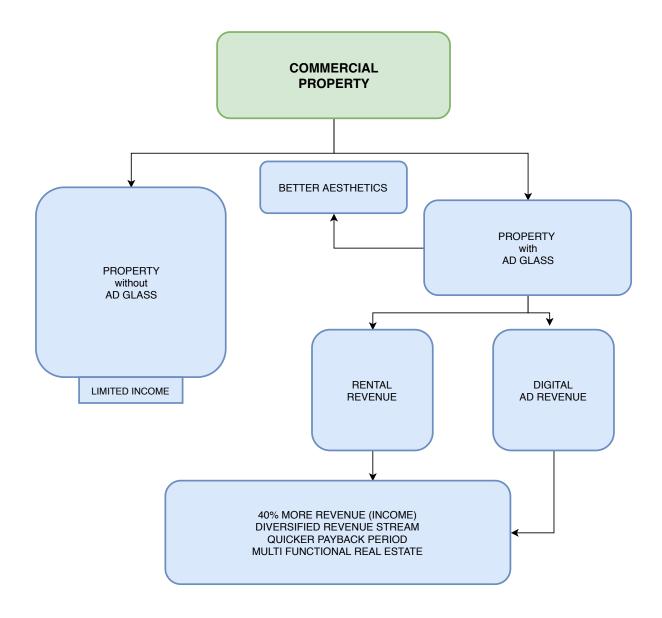

Although this Glass obviously represents a highly lucrative and logical space for advertising and marketing to a vast close proximity audience, the fact remains that this Glass is not being use to interact or communicate with this audience. But rather it's just unused, empty space.

#### **Advertising Glass Revenue Applications**

- Schools can generate Revenue and broadcast important Information.
- Government buildings can generate revenue and perform public awarenessbroadcasts.
- Commercial developers and Banks can promote their brands and generate revenue from 3rd party advert sales.
- Hospitals can promote treatments, procedures HMOs and government Initiatives.
- Retail & Hospitality Sector Promotion campaigns
- Transport Infrastructure enhancement and innovation